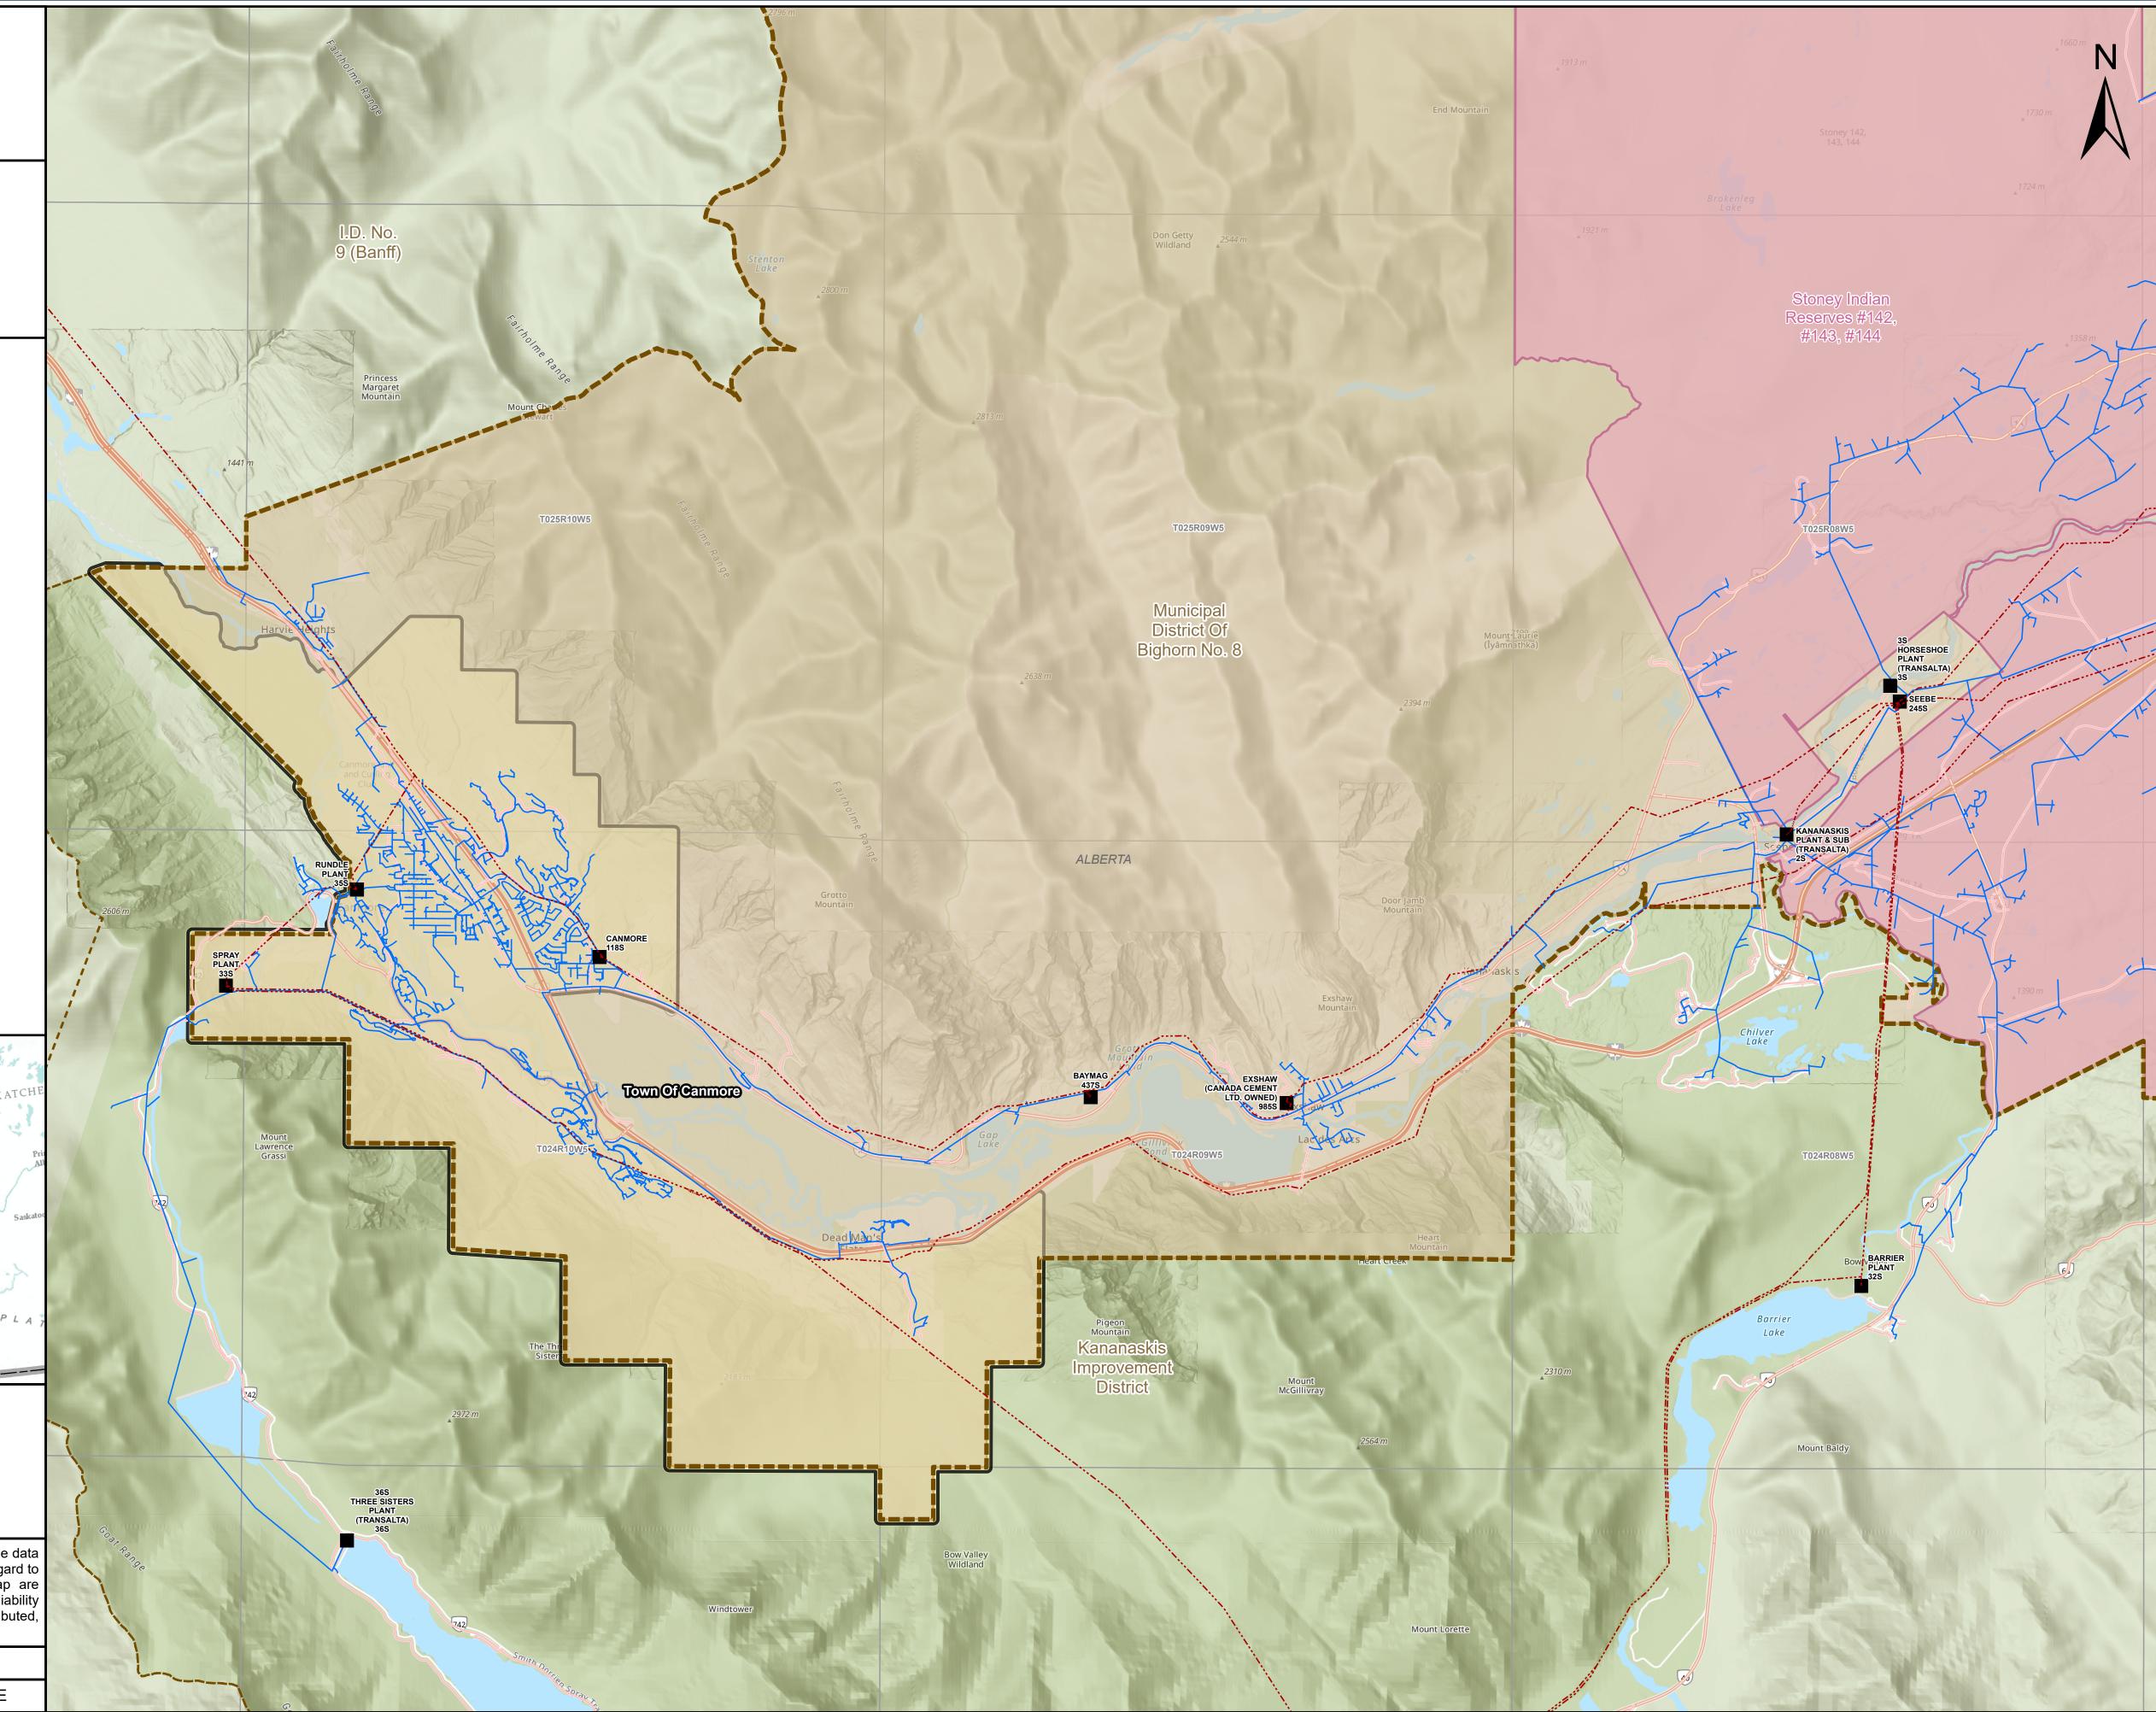

## **PSPS Feeder Map**

Municipal District of Bighorn No. 8
Between Canmore and Stoney Nakoda First Nations

Transportation

Highway

**Base Data** 

—— Highway

Roadway
Collector

Boundaries

Municipal Boundary

FortisAlberta Service Area

Stoney Indian Reserve 142, 143, 144

Municipal District of Bighorn No. 8

Rural Municipality

ATS Township

Province

1:50,000

Fortis10TM, Transverse Mercator, NAD83

This map is for illustrative purposes only and may not be an exact representation of the data shown. FortisAlberta makes no representation or warranty, express or implied, with regard to the correctness, accuracy or reliability of the map and data. Users of this map are responsible for any and all interpretations made and FortisAlberta assumes no liability respecting any use whatsoever of this map. This map may not be reproduced or distributed, in any form, without the prior written consent of FortisAlberta.

Map Date: 4/23/2025 Created By: YRAMOS

Checked By: SAVKING Approved By: SSTENHOUSE