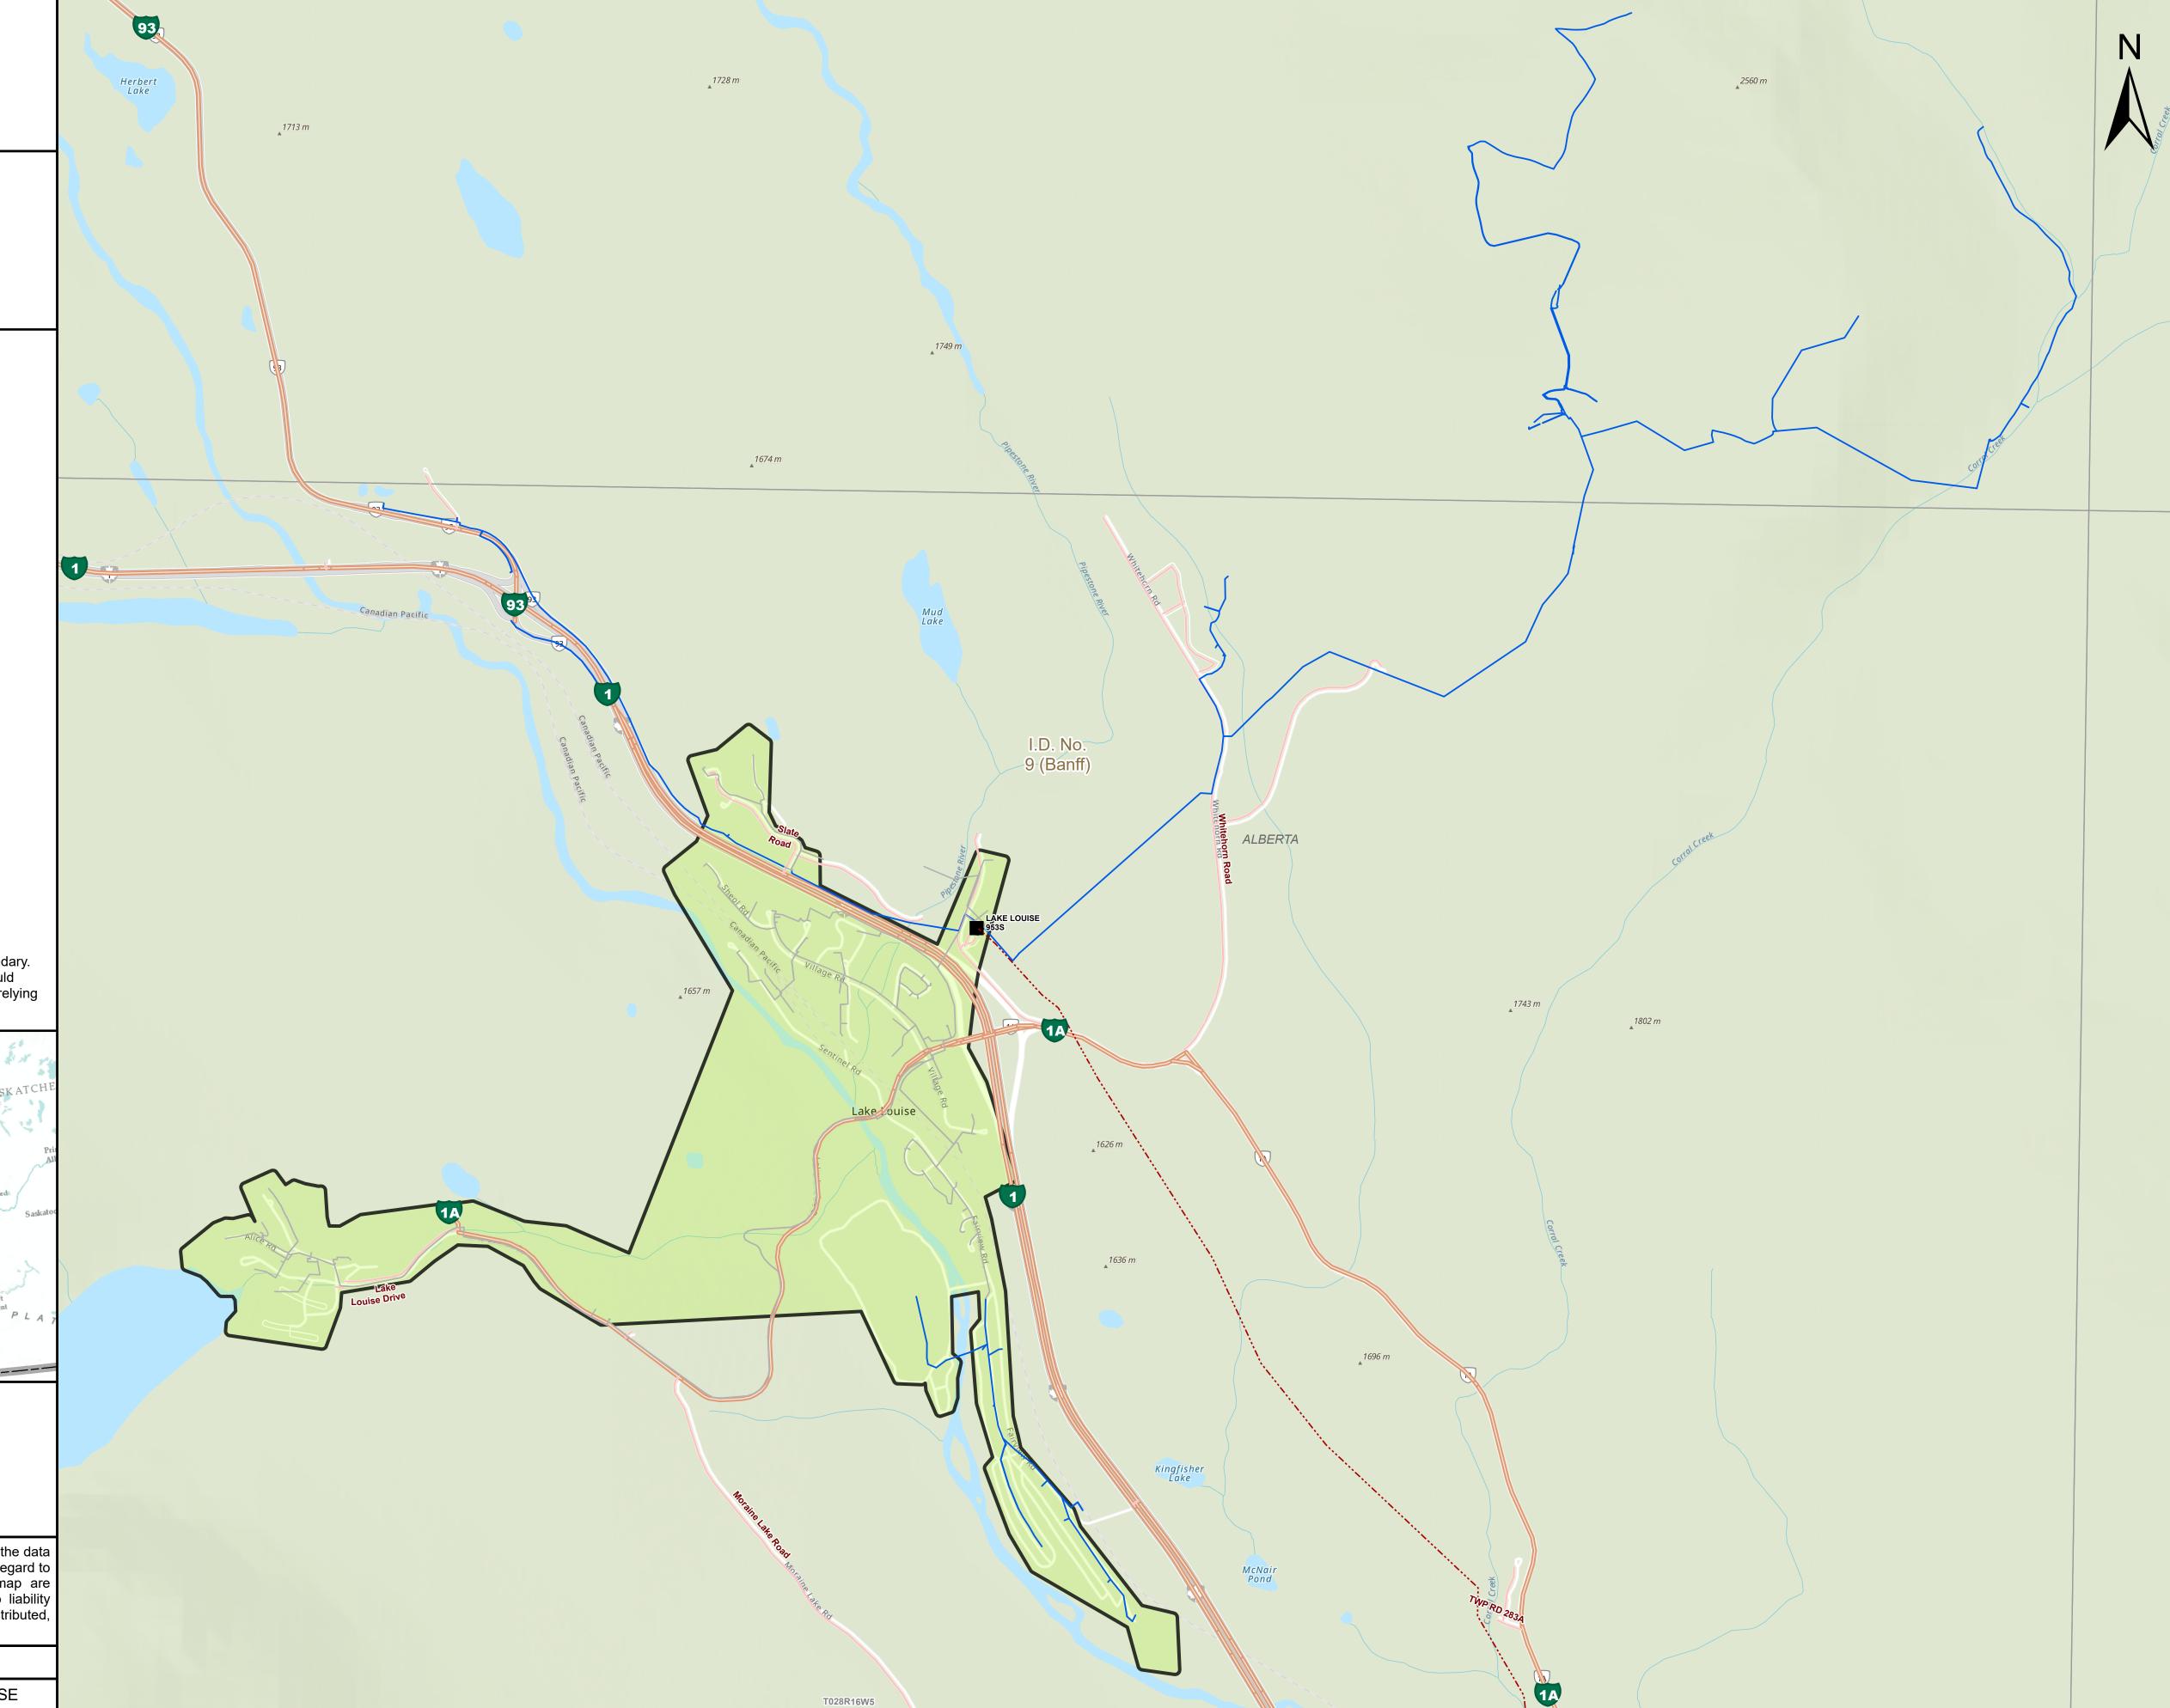

## **PSPS Feeder Map**

Lake Louise

## **Facilities**

Fortis Facilities - In Service

Substation

Public Safety Power Shutoff (PSPS) - Primary Conductor

----- PSPS

---- Non-PSPS

AltaLink Facilities

----- Circuit

Base Data
Transportation

—— Highway

Collector Boundaries

Lake Louise \*

Rural Municipality

FortisAlberta Service Area

ATS Township

Province

\* The boundary of the Lake Louise area depicted on this map is not an official boundary. It has been digitized from Google Maps (2025) for visual purposes only. Users should verify the accuracy and completeness of this boundary with official sources before relying on it for any critical applications.

Fortis10TM, Transverse Mercator, NAD83

This map is for illustrative purposes only and may not be an exact representation of the data shown. FortisAlberta makes no representation or warranty, express or implied, with regard to the correctness, accuracy or reliability of the map and data. Users of this map are responsible for any and all interpretations made and FortisAlberta assumes no liability respecting any use whatsoever of this map. This map may not be reproduced or distributed, in any form, without the prior written consent of FortisAlberta.