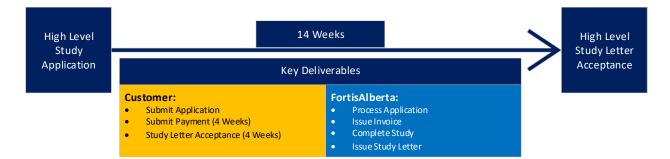

## **High Level Study**

## **Details & Assumptions:**

| High Level Study |                         |                                     |
|------------------|-------------------------|-------------------------------------|
| Week             | Customer                | FortisAlberta                       |
| 1                | Submit Application      | Process Application & Issue Invoice |
| 2                |                         | Process Application & Issue Invoice |
| 3                | Submit Payment          |                                     |
| 4                | Submit Payment          |                                     |
| 5                | Submit Payment          |                                     |
| 6                | Submit Payment          |                                     |
| 7                |                         | Complete Study                      |
| 8                |                         | Complete Study                      |
| 9                |                         | Issue Study Letter                  |
| 10               |                         | Issue Study Letter                  |
| 11               | Study Letter Acceptance |                                     |
| 12               | Study Letter Acceptance |                                     |
| 13               | Study Letter Acceptance |                                     |
| 14               | Study Letter Acceptance |                                     |