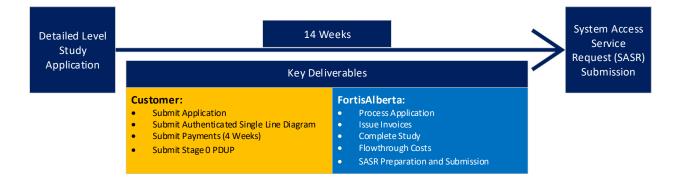

## **Detailed Level Study**

**Note:** In timelines above, FortisAlberta assumes payment received at due date, which is 30 days (4 weeks) from invoice date. Timelines can be reduced if payment is received before due date.

| Detailed Level Study |                                                        |                                      |
|----------------------|--------------------------------------------------------|--------------------------------------|
| Week                 | Customer                                               | FortisAlberta                        |
| 1                    | Submit Application & Authenticated Single Line Diagram | Process Application & Issue Invoices |
| 2                    |                                                        | Process Application & Issue Invoices |
| 3                    | Submit Payment                                         |                                      |
| 4                    | Submit Payment                                         |                                      |
| 5                    | Submit Payment                                         |                                      |
| 6                    | Submit Payment                                         |                                      |
| 7                    |                                                        | Flowthrough Cost & Complete Study    |
| 8                    |                                                        | Flowthrough Cost & Complete Study    |
| 9                    | Stage 0 PDUP Preparation & Submission*                 |                                      |
| 10                   | Stage 0 PDUP Preparation & Submission*                 |                                      |
| 11                   | Stage 0 PDUP Preparation & Submission*                 |                                      |
| 12                   | Stage 0 PDUP Preparation & Submission*                 |                                      |
| 13                   |                                                        | SASR Preparation & Submission        |
| 14                   |                                                        | SASR Preparation & Submission        |

\*Based on typical AltaLink Management Limited timeline.