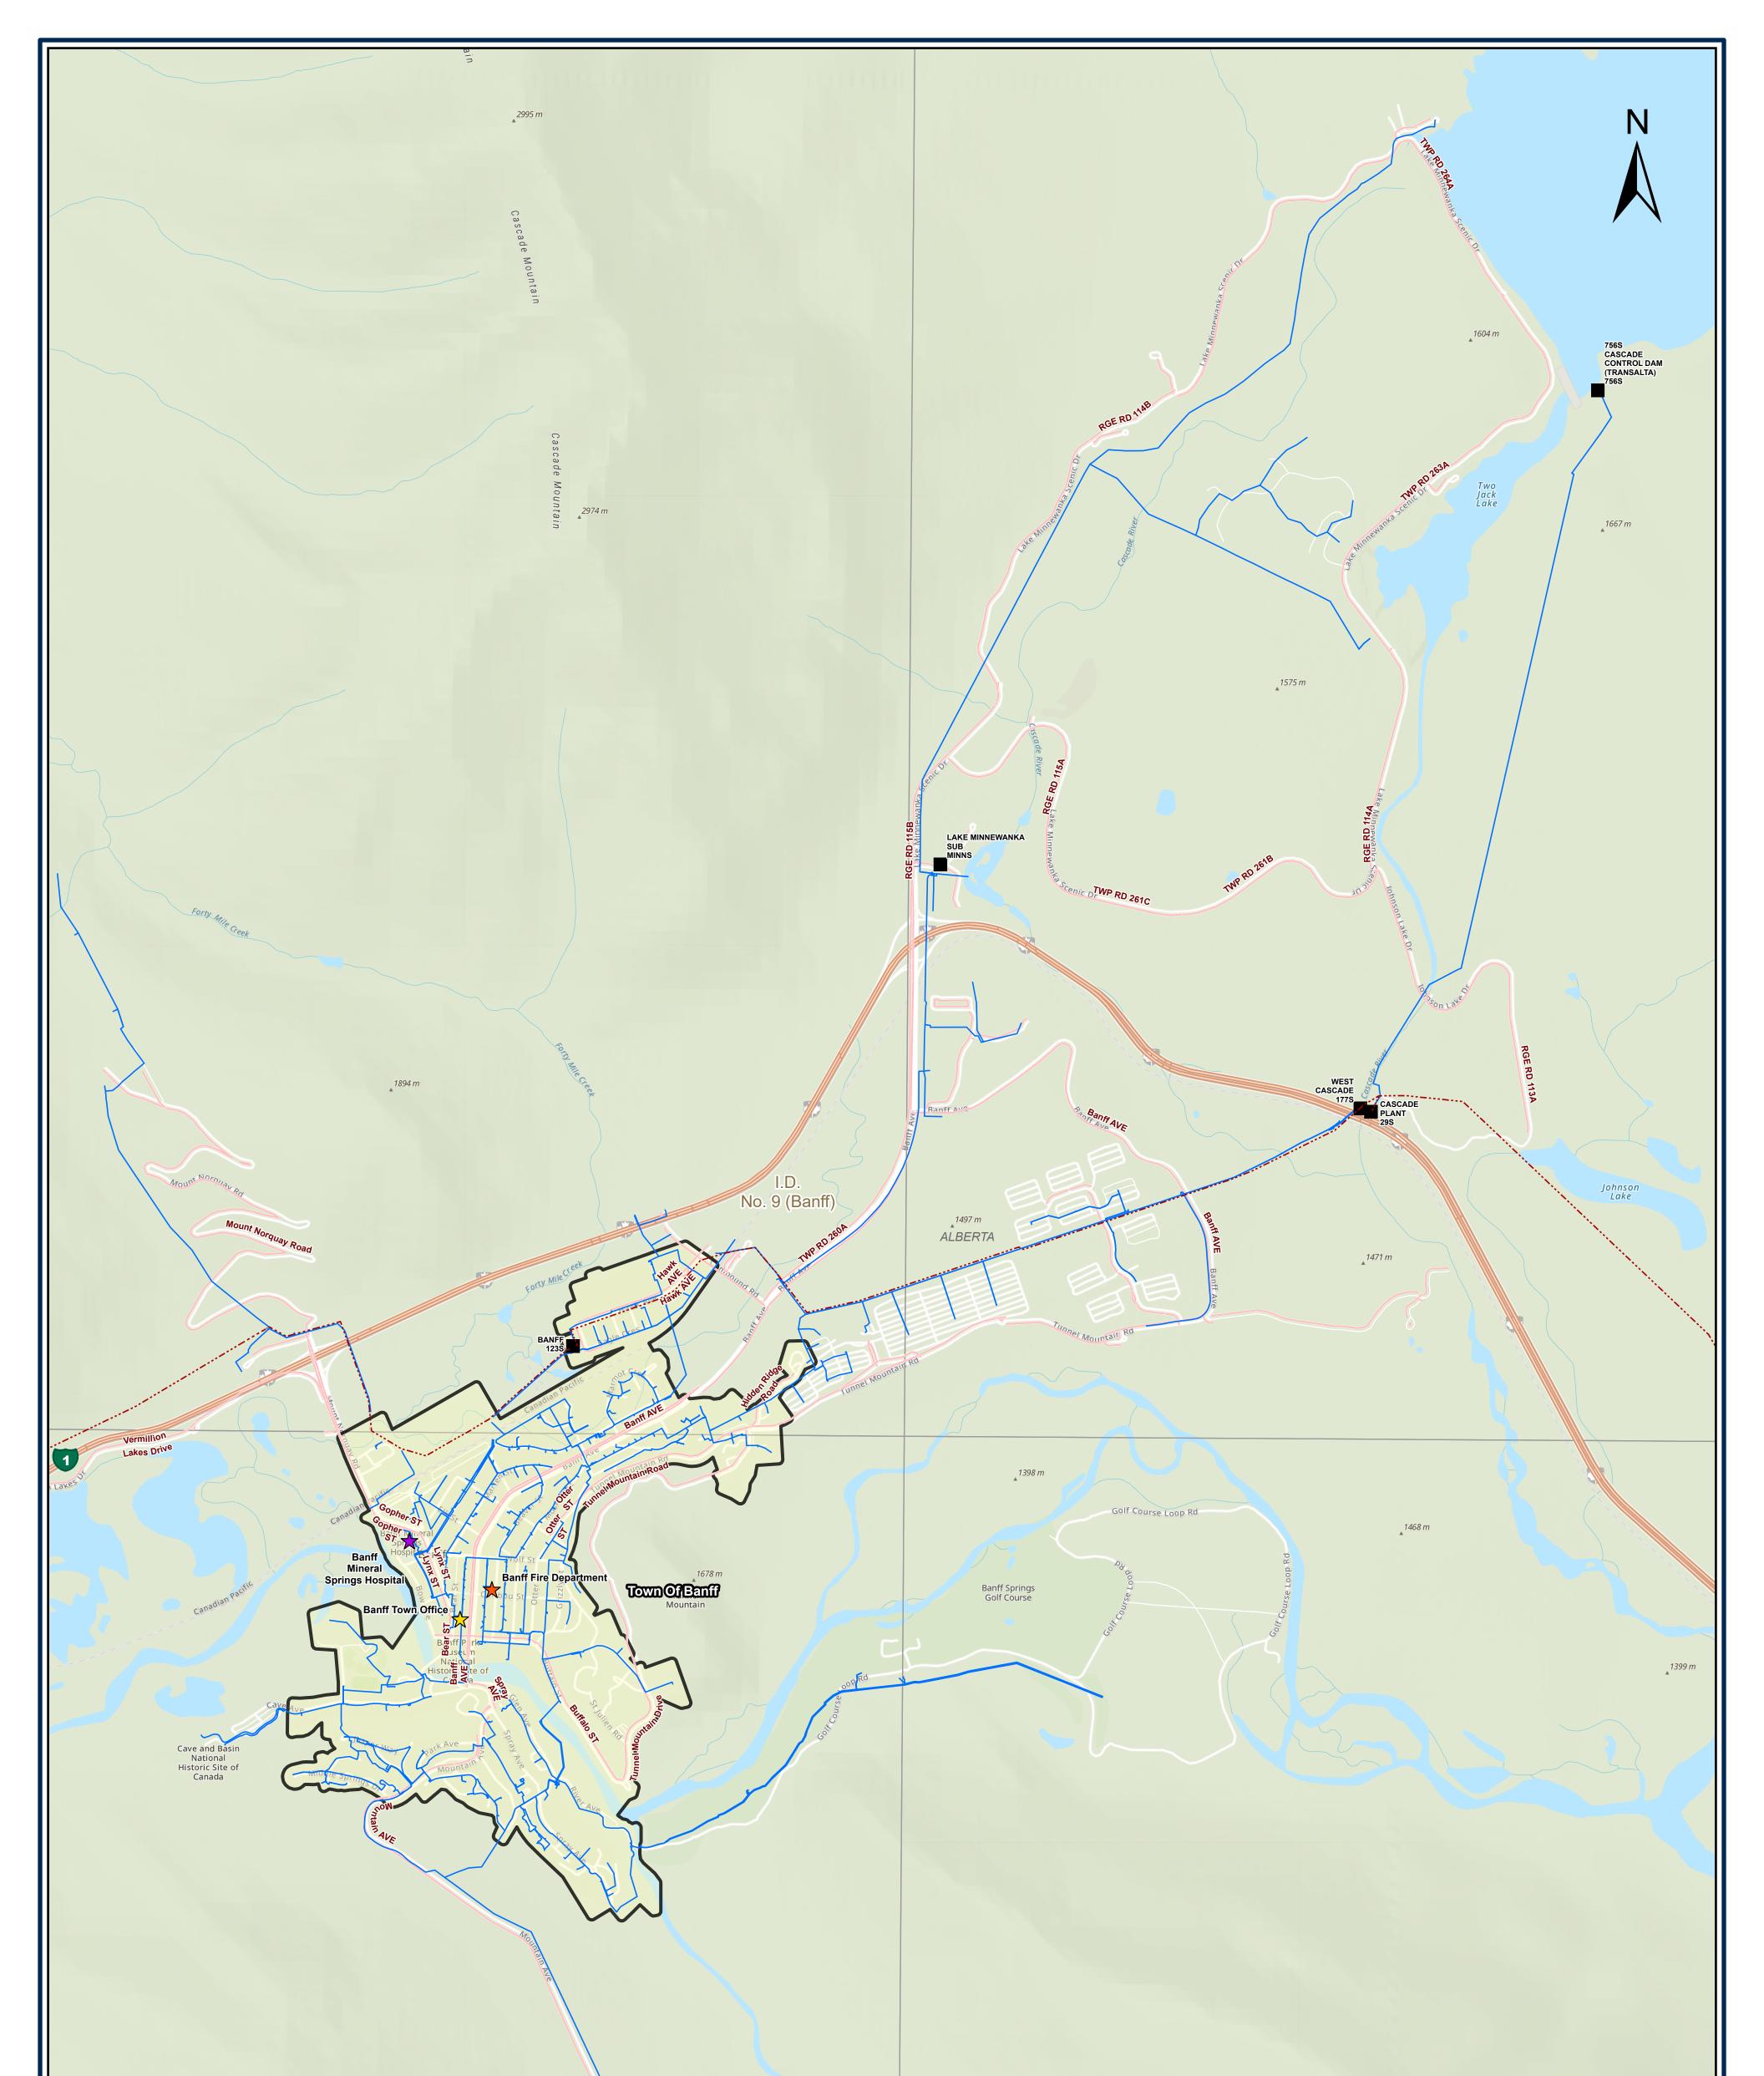

Sanson Peak Sulphur Mountain Cosmic Ray Station National Historic Site of Canada

## Facilities

Fortis Facilities - In Service

- Substation
- Public Safety Power Shutoff (PSPS) Primary Conductor
- ----- PSPS

## AltaLink Facilities

----- Circuit

Service Layer Credits: World Terrain Base: Sources: Esri, USGS, NOAA, World Topographic Map: Esri Community Maps Contributors, Esri Canada, Esri, TomTom, Garmin, SafeGraph, GeoTechnologies, Inc, METI/NASA, USGS, EPA, US Census Bureau, USDA, NRCan, Parks Canada, World Hillshade: Esri, NASA, NGA, USGS, FEMA, World Reference: Sources: Esri, Garmin, USGS, NPS

2945 m

Mount Rundle

File Name: Banff PSPS 22x34